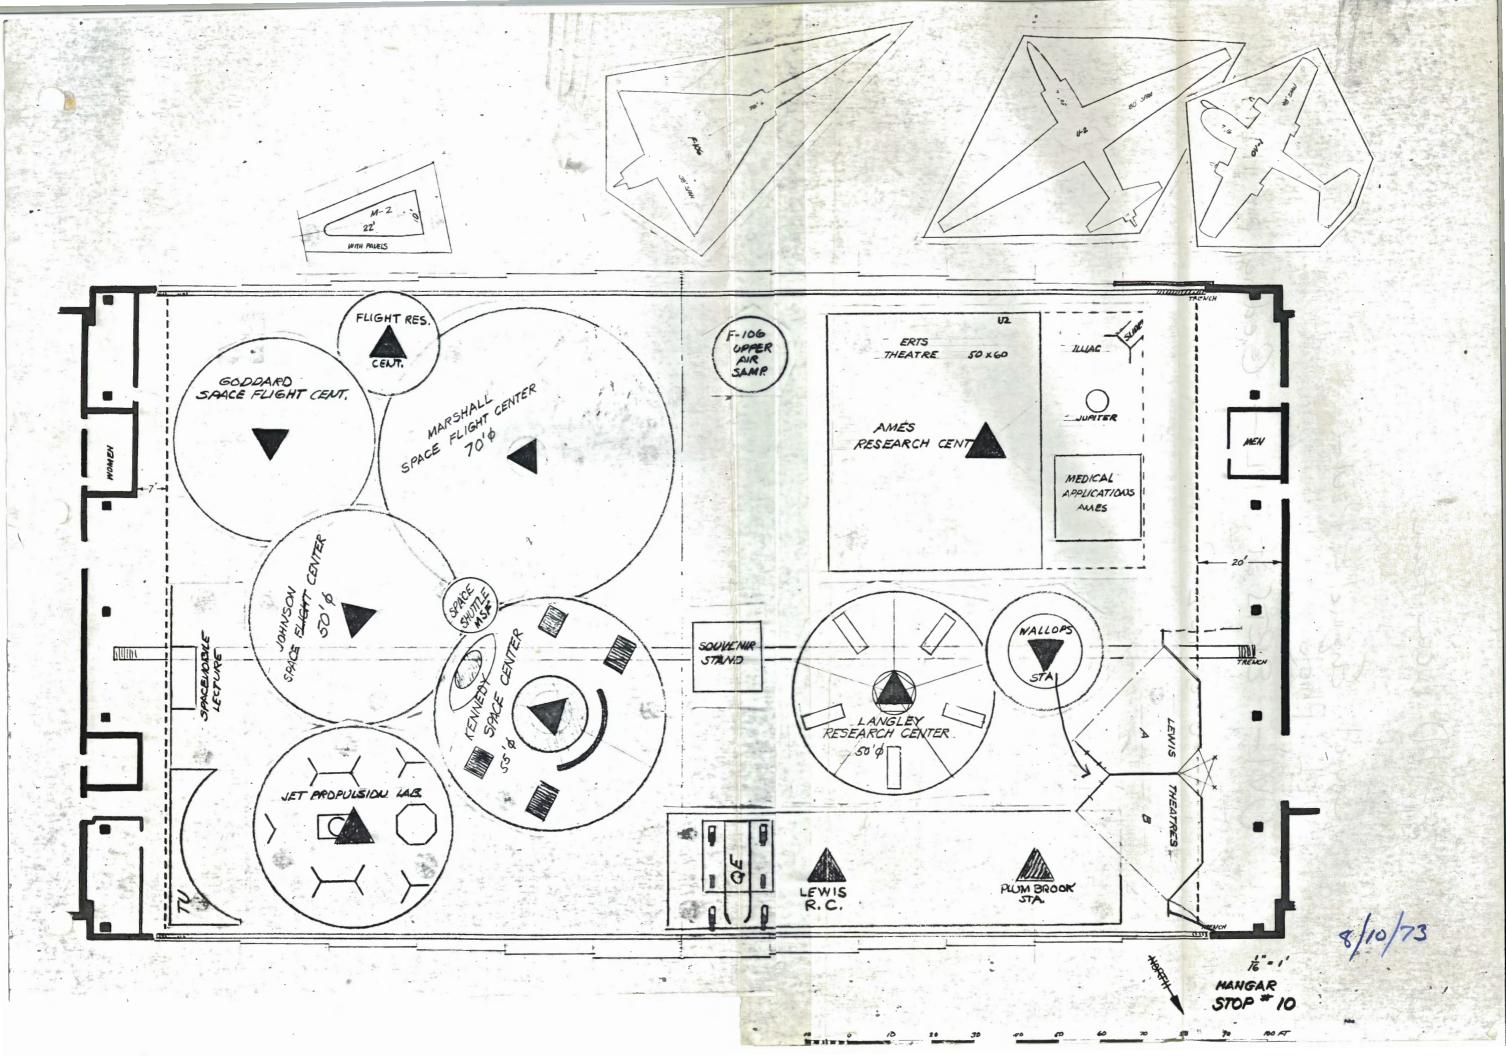

ted shipping date
- (b) Anticipated arrival date
- (c) Shipper's name and Government Bill of Lading Number
- (d) Names of personnel to assist in exhibit setup
- (e) Personnel arrival date, flight number, etc.
- (f) Motel requirements
- (g) Estimate total man-hours for setup
- (h) Number of man-hours Lewis is expected to provide
- (i) Recommended location of electrical service supply line(s)
- (j) Amperage requirements
- (k) Other

In addition to electrical service to your area, Lewis will supply a triangular sign to be suspended 12 to 15 feet over each Center's area. This sign will measure 8 feet on a side by 20 inches high and will include the Center's title and location.

We are looking forward to working with you. Please let us know if we can be of additional assistance.

IM Modarelli



AID noom item Quiet Ensine - Paul-UpL Photo OVI- ERTS at EPL- Gedney and Markes-F-106 or 102 ? ##





September 20, 1973

# 1900

#### MEMORANDUM

TO: 1003/Edward A. Richley

FROM: 1900/Hangar Exhibits Chairman

SUBJECT: Disposition of Exhibits

Ames had an obligation for the 15th Anniversary and find it necessary to remove the medical exhibit, which demonstrates heart beat, pulse rate, and so forth, along with the Jupiter exhibit immediately after the Inspection is over. Present plans call for removal on Saturday morning, September 22, 1973. Ames also plans to remove the U2 airplane so that it can return to Wallops to continue its flight program.

Langley also indicated an interest to remove and return exhibits on October 1, 1973 because of prior commitments.

Headquarters is planning