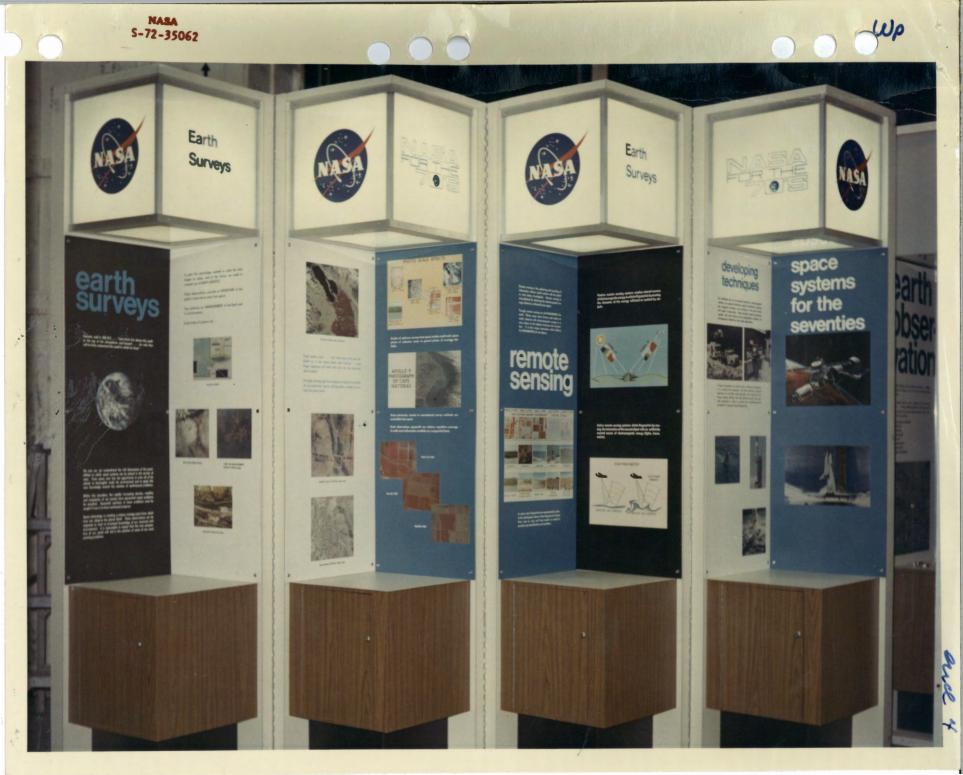

nt.
- 5. Modular exhibits covering the following areas: (each display to be 5' to 10' in length).
  - a. New knowledge (earth resources)
  - b. Life Sciences (complete)
  - c. EREP (to be constructed)
  - d. Lunar Sample Material Preparation and Distribution
  - e. Lunar Geology
  - f. Space Food (Mercury, Gemini, Apollo and Skylab)
  - g. Skylab Suit Exhibit
  - h. Space Shuttle
  - i. Apollo Man to the Moon (complete)
  - j. Man in Space, The First Decade (complete)
  - k. Earth Surveys (complete)
  - 1. Fire Safety (complete)
  - m. Earth Observations (complete)
  - n. Skylab Medical (complete)
  - o. Veterinary Medicine in Space (complete)
  - p. Apollo Medical (complete)
  - q. Bioinstrumentation, Apollo (complete)
- 6. 25' Spectrum of Electromagnetic Energy Radiation Panel Display.





NATIONAL AERONAUTICS AND SPACE ADMINISTRATION LEWIS RESEARCH CENTER CLEVELAND, OHIO 44135

August 23, 1973

REPLY TO ATTN OF:

1900 M.S. 5-5

| TO: | NASA Goddard Space Flight Center |
|-----|----------------------------------|
|     | Attn: George Coletto             |
|     |                                  |

FROM: Chairman, Hangar Exhibit Area

SUBJECT: Lewis Inspection Participation

Attached is an interim floor plan layout of the Lewis Hangar. It reflects the latest information available to us and is obviously subject to change until we receive final decisions on exhibit contributions from all participants.

Your comments and suggestions are solicited. We would appreciate your individual floor plan to scale and answers to the questions listed below not later than August 29. Plea