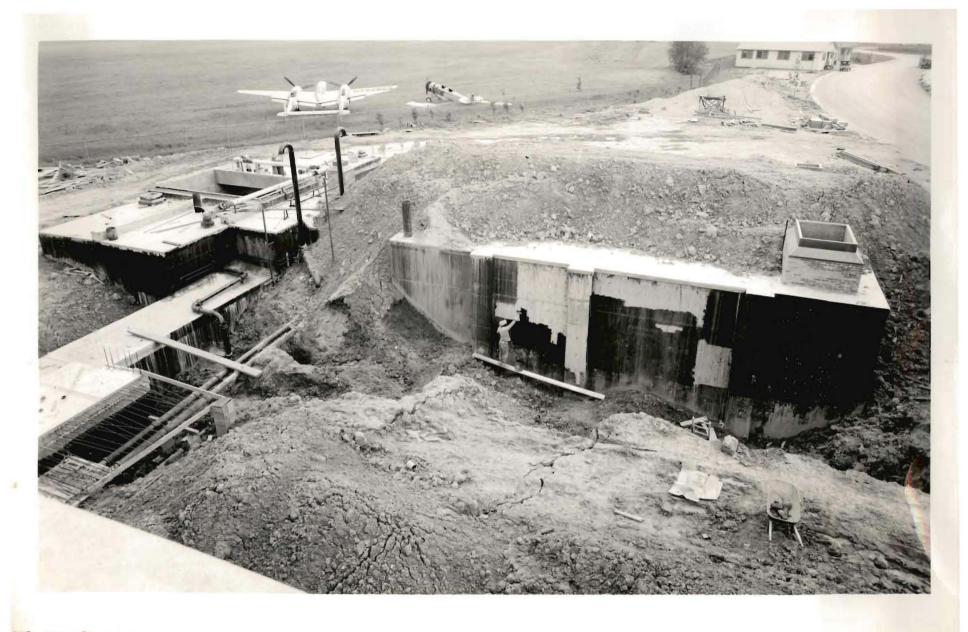

NACA

NACA

MATERIALS AND STRESSES RESEARCH LABORATORY Project No. 651 View looking southwest showing construction progress - detail.

. 44

MATERIALS AND STRESSES RESEARCH LABORATORY Project No. 651 View looking southwest showing construction progress - detail.

. . .

MATERIALS AND STRESSES RESEARCH LABORATORY Project No. 651 View looking southwest showing construction progress - detail.

SOUTH WING ADDITION TO MATERIALS AND STRESSES RESEARCH LABORATORY Project No. 651A