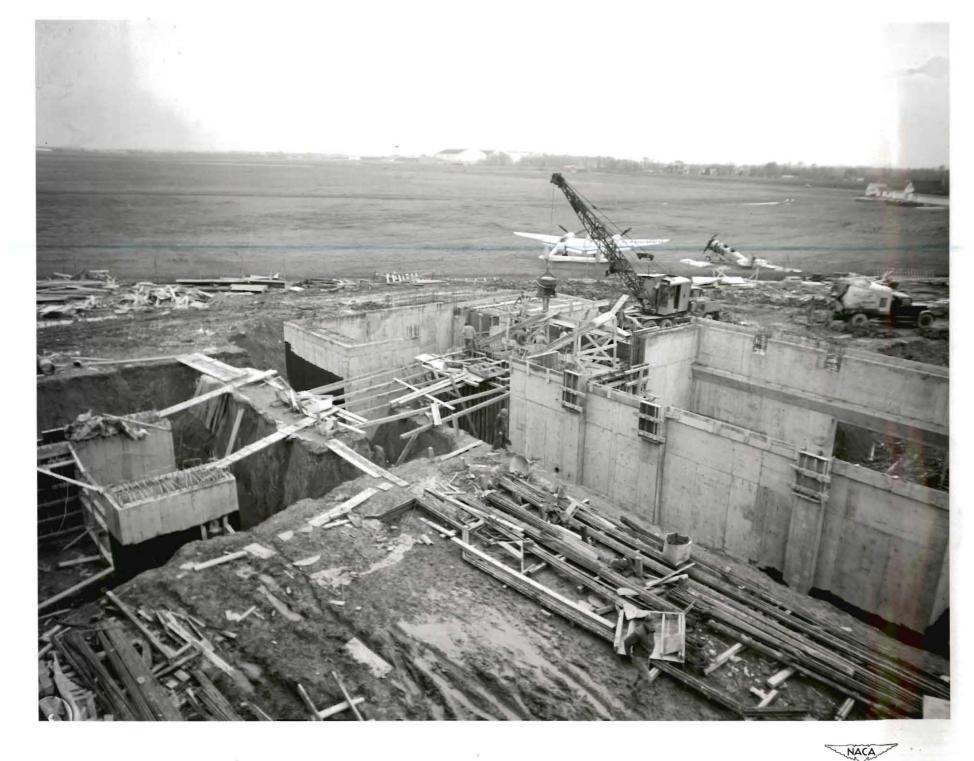

View looking southeast showing construction progress.

M&SRL.11 2.24.49

SOUTH WING ADDITION TO THE MATERIALS AND STRESSES RESEARCH LABORATORY Project No. 651

M&SRL.12 5.27.49

View looking southwest showing construction progress.

JAC

C-M&SL-13 6-27-49

View looking northeast showing construction progress.

NACA

MATERIALS AND STRESSES RESEARCH LABORATORY Project No. 651 View looking southwest showing construction progress.

NACA

MATERIALS AND STRESSES RESEARCH LABORATORY

Project No. 651

View looking south showing construction progress.

NACA C-M&SRL:3 8-9-48

MATERIALS AND STRESSES RESEARCH LABORATORY

Project No. 651

NACA C-M&SRL: 3 8-9-48

View looking south showing construction progress.