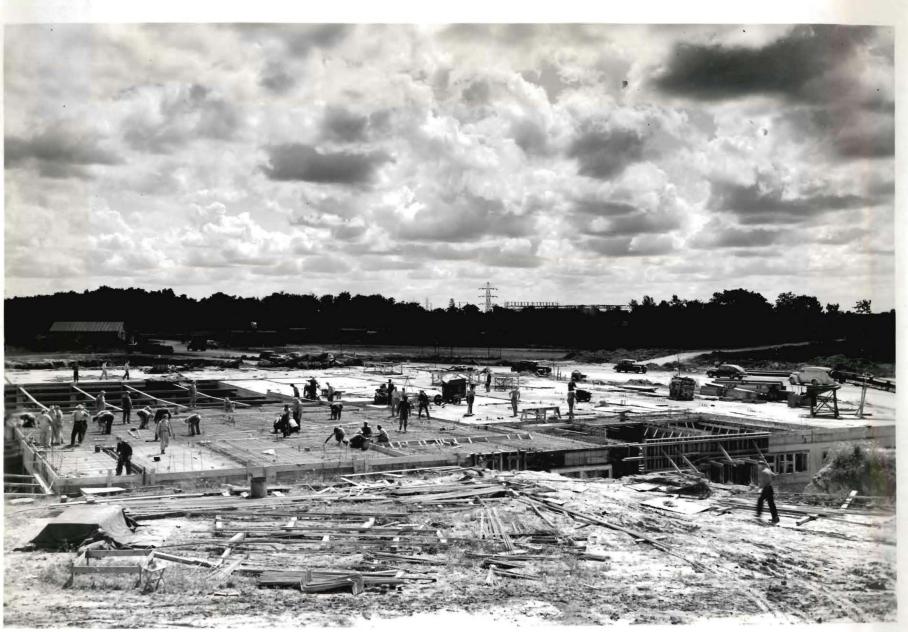

View looking southeast showing construction progress.

M&SRL.11 2.24.49

SOUTH WING ADDITION TO THE MATERIALS AND STRESSES RESEARCH LABORATORY Project No. 651

M&SRL.12 5.27.49

View looking southwest showing construction progress.