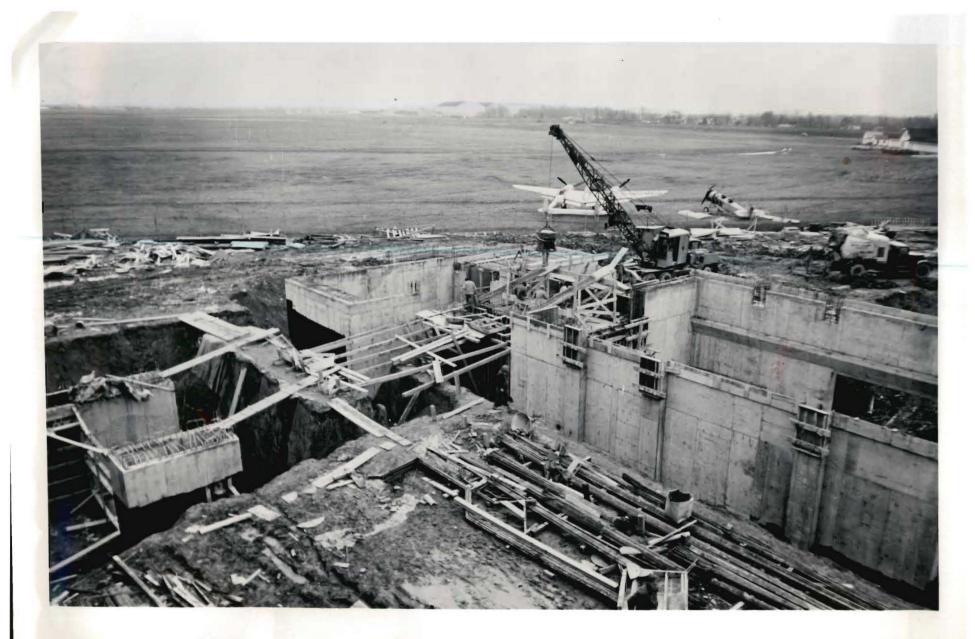

NACA

NACA

MATERIALS AND STRESSES RESEARCH LABORATORY Project No. 651 View looking southwest showing construction progress - detail.

. 44

MATERIALS AND STRESSES RESEARCH LABORATORY Project No. 651 View looking southwest showing construction progress - detail.

. . .

MATERIALS AND STRESSES RESEARCH LABORATORY Project No. 651 View looking southwest showing construction progress - detail.

SOUTH WING ADDITION TO MATERIALS AND STRESSES RESEARCH LABORATORY Project No. 651A