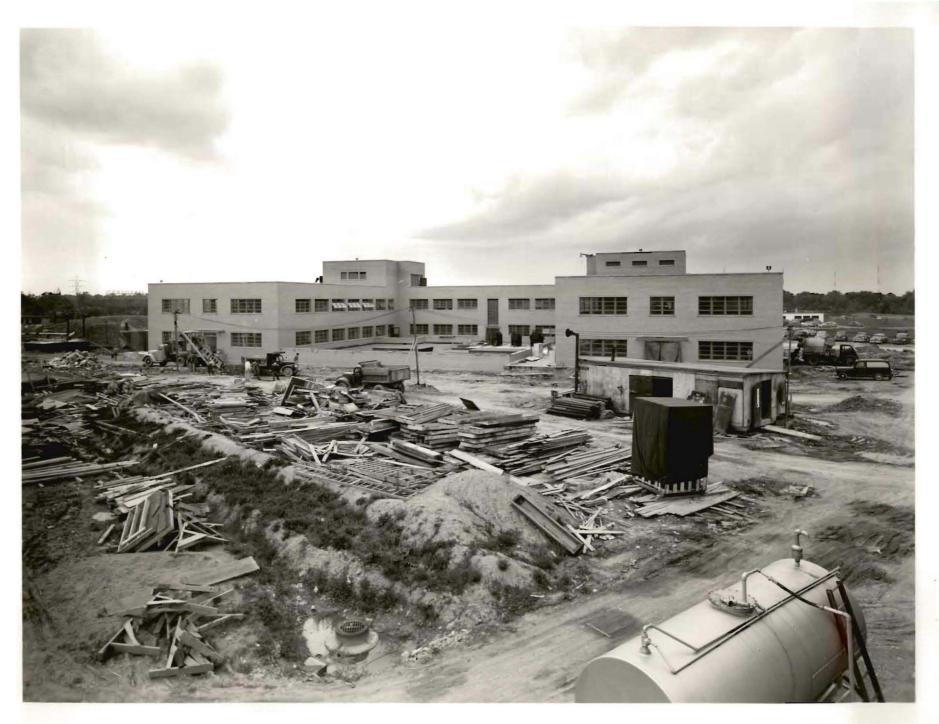

View looking southeast showing construction progress.

M&SRL.11 2.24.49

SOUTH WING ADDITION TO THE MATERIALS AND STRESSES RESEARCH LABORATORY Project No. 651

M&SRL.12 5.27.49

View looking southwest showing construction progress.