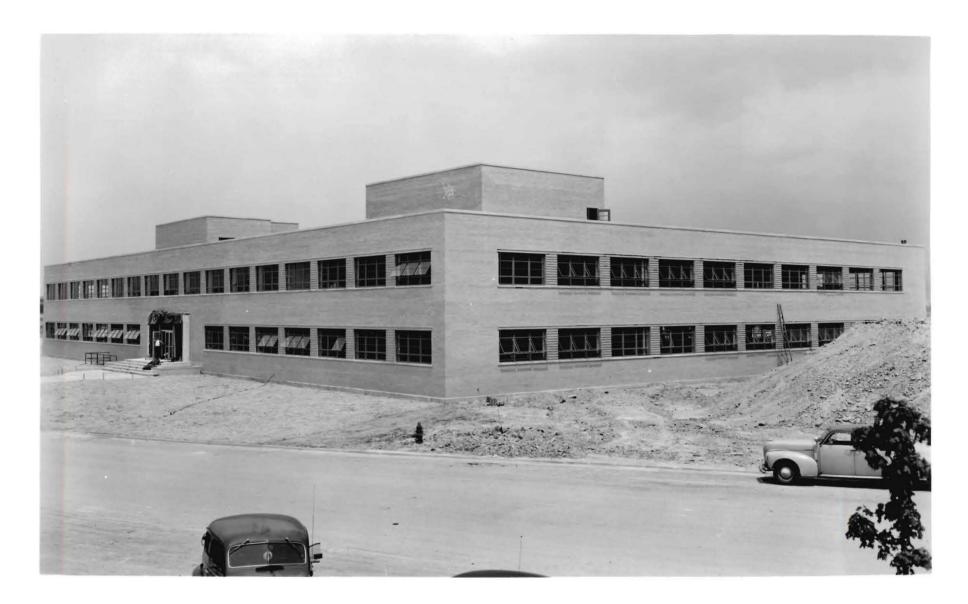

JAC

C-M&SL-13 6-27-49

View looking northeast showing construction progress.

NACA

MATERIALS AND STRESSES RESEARCH LABORATORY Project No. 651 View looking southwest showing construction progress.

NACA

MATERIALS AND STRESSES RESEARCH LABORATORY

Project No. 651

View looking south showing construction progress.

NACA C-M&SRL:3 8-9-48

MATERIALS AND STRESSES RESEARCH LABORATORY

Project No. 651

NACA C-M&SRL: 3 8-9-48

View looking south showing construction progress.