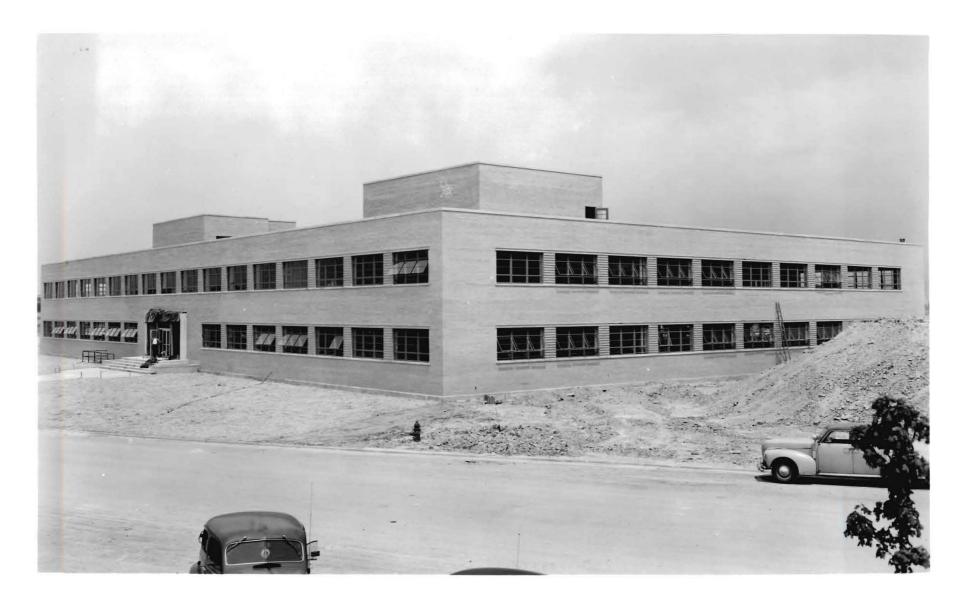

JAC

C-M&SL-13 6-27-49

View looking northeast showing construction progress.

NACA

MATERIALS AND STRESSES RESEARCH LABORATORY Project No. 651 View looking southwest showing construction progress.

NACA

MATERIALS AND STRESSES RESEARCH LABORATORY

Project No. 651

View looking south showing construction progress.

NACA C-M&SRL:3 8-9-48

MATERIALS AND STRESSES RESEARCH LABORATORY

Project No. 651

NACA C-M&SRL: 3 8-9-48

View looking south showing construction progress.