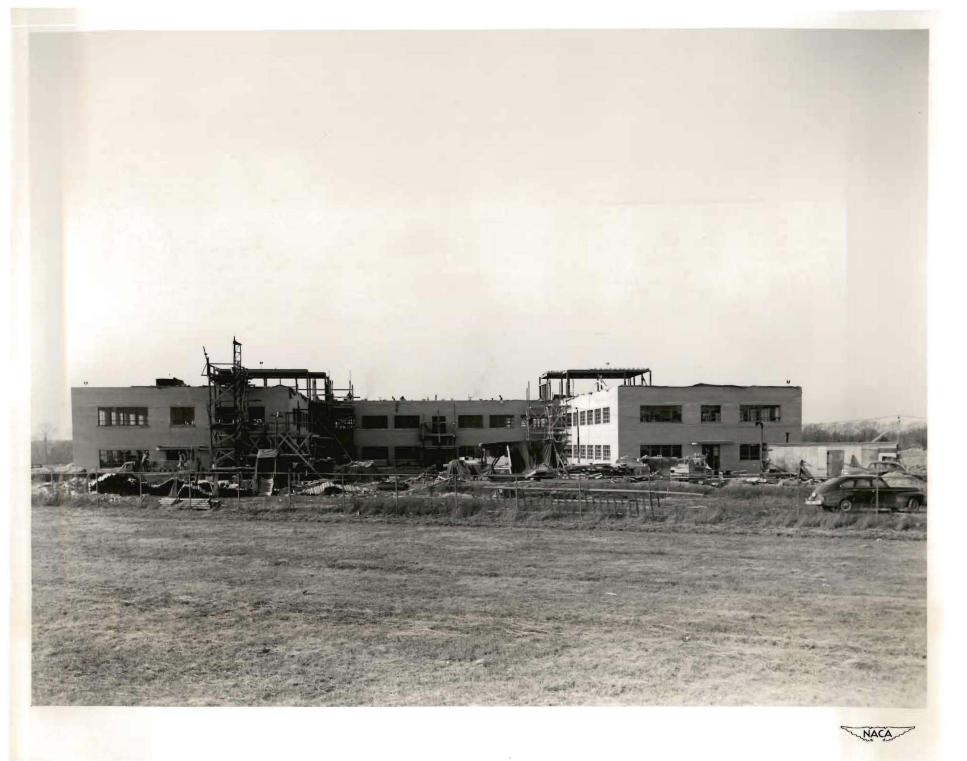

NACA

NACA

MATERIALS AND STRESSES RESEARCH LABORATORY Project No. 651 View looking southwest showing construction progress - detail.

. 44

MATERIALS AND STRESSES RESEARCH LABORATORY Project No. 651 View looking southwest showing construction progress - detail.

. . .

MATERIALS AND STRESSES RESEARCH LABORATORY Project No. 651 View looking southwest showing construction progress - detail.

SOUTH WING ADDITION TO MATERIALS AND STRESSES RESEARCH LABORATORY Project No. 651A