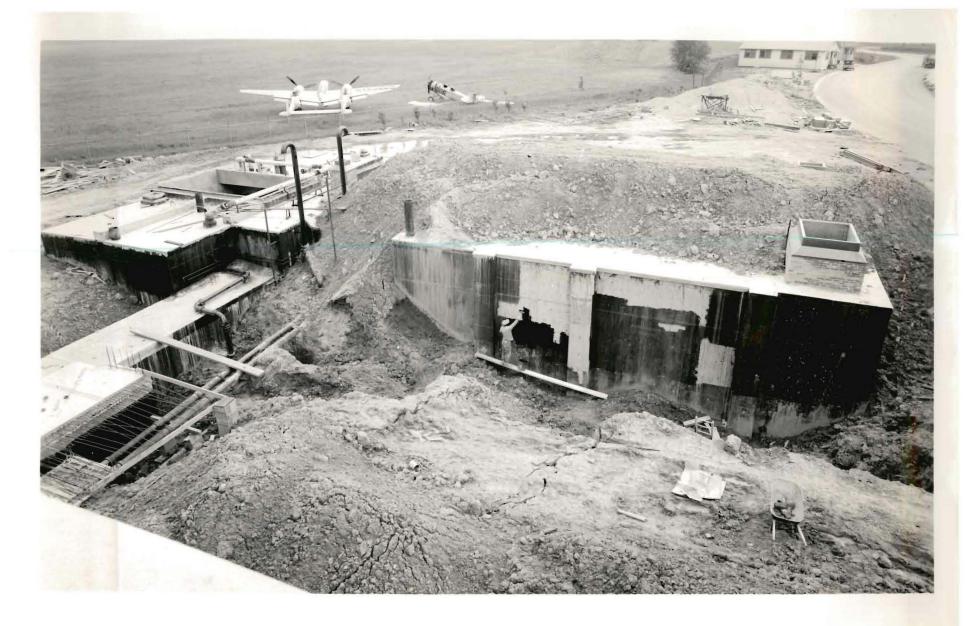

View looking southeast showing construction progress.

M&SRL.11 2.24.49

SOUTH WING ADDITION TO THE MATERIALS AND STRESSES RESEARCH LABORATORY Project No. 651

M&SRL.12 5.27.49

View looking southwest showing construction progress.

NACA

NACA

113

View looking east showing construction progress.

NA(

C-M&SRL-9 1.20.49

View looking west showing construction progress.

and the second sec

View looking west showing construction progress.

C-M&SRL.9 1.20.49

NACA

View looking southeast showing construction progress.

C-M&SRL-8 12-30-48

NAC

C-M&SL-13 6-27-49

View looking northeast showing construction progress.