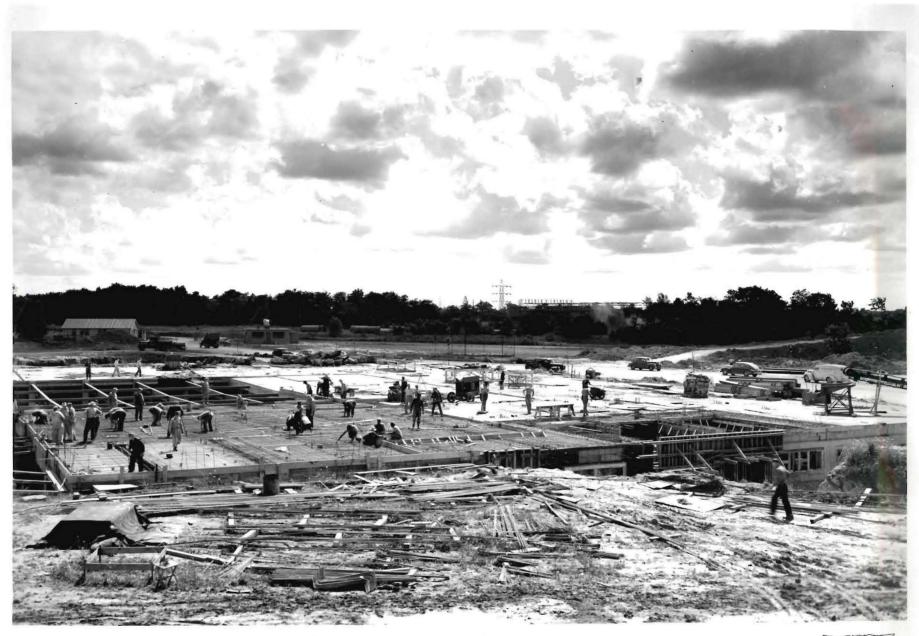

View looking southeast showing construction progress.

M&SRL.11 2.24.49

SOUTH WING ADDITION TO THE MATERIALS AND STRESSES RESEARCH LABORATORY Project No. 651

M&SRL.12 5.27.49

View looking southwest showing construction progress.